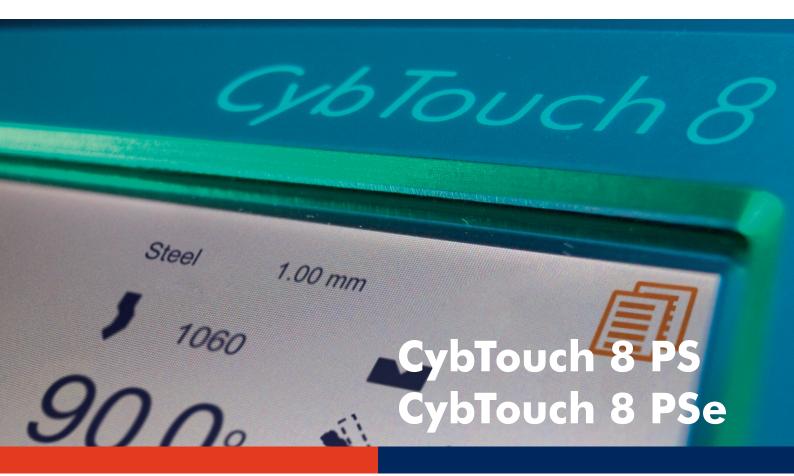

# The Intuitive Programming

CybTouch 8 PS is intended specifically for entry synchronized press-brakes, 3 and 4 axes.

As part of the CybTouch range, it has an intuitive and vivid color touch screen and a high integration of functions.

Thanks to its interactive touch software interface with large keys, on-line help, and many other automatic functions to constantly guide the operator, CybTouch 8 PS is as simple as a positioner control.

CybTouch 8 PS is integrated into a sleek and modern housing specially designed to be attached to a swiveling arm, or can optionally also be delivered as a robust panel.