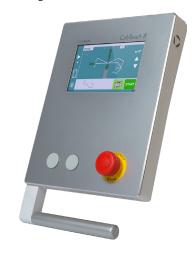

# The Intuitive Programming

CybTouch 8 PS is intended specifically for entry synchronized press-brakes, 3 and 4 axes.

As part of the CybTouch range, it has an intuitive and vivid color touch screen and a high integration of functions.

Thanks to its interactive touch software interface with large keys, on-line help, and many other automatic functions to constantly guide the operator, CybTouch 8 PS is as simple as a positioner control.

CybTouch 8 PS is integrated into a sleek and modern housing specially designed to be attached to a swiveling arm, or can optionally also be delivered as a robust panel.

#### **Easy Operating**

- Large touchscreen, with vivid colors and high-contrast.
- Simple pages, clear display, large keys.
- · Intuitive and user-friendly interface.
- Complete programming for efficient mass-production with multiple bends.
- Easy single bends with the EasyBend page.
- On-line help and interactive warning pop-ups.
- Comfortable wireless data backup and software updating using PC or Notebook.
- USB memory stick port for data transfer/backup.
- Available in many languages.