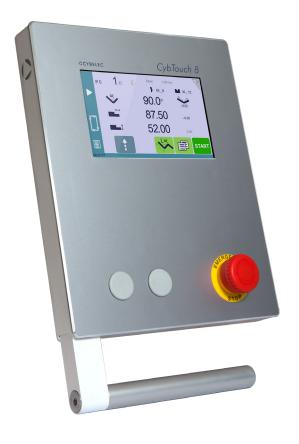

#### **Easy Operating**

- Large touchscreen, with vivid colors and high-contrast.
- Simple pages, clear display, large keys.
- · Intuitive and user-friendly interface.
- Complete programming for efficient mass-production with multiple bends.
- Easy single bends with the EasyBend page.
- On-line help and interactive warning pop-ups.
- Comfortable wireless data backup and software updating using PC or Notebook.
- USB memory stick port for data transfer/backup.
- Available in many languages.

### **Better Bending**

- Auto-tuning: easy to set up with dedicated wizards.
- Various automatic calculations of bend functions.
- Bending sequences and programs can be memorized.
- Angle, pressure and crowning management.
- · Easy manual movement.